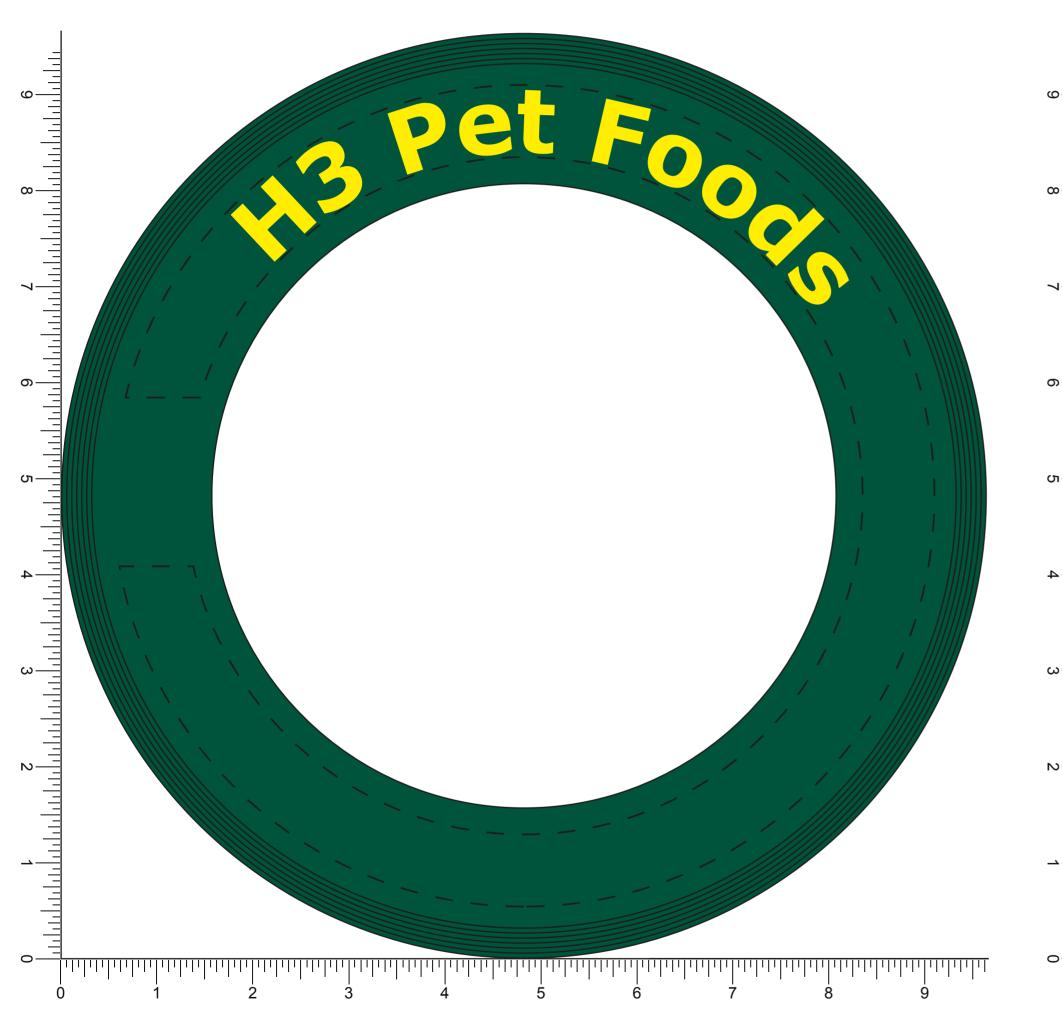

Order#: 123925

Product: Flying Zing Ring - Recycled - Eco Dark Green

**Item #**: 1116-303635

Imprint Method: Screen Print on the Top - Yellow

IT WILL PRINT WITH A GREENISH CAST. WE SUGGEST PRINTING IN WHITE OR MATTE GOLD.

Template Shown at 77%
Border Does Not Print
Imprint Area: 3/4" x 22.5" circumference
with 1 3/4" gap

NOTE: Artwork was sized to fit our imprint area. Industry standard allows /16" movement in any direction

## ART PROOF ATTACHED. WE DON'T RECOMMEND PRINTING YELLOW ON THE GREEN ITEM.