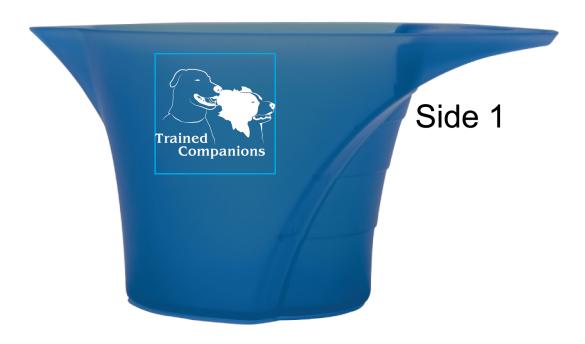

Order#: 123924

**Product:** One Cup Measure Up - Translucent Blue

Item #: 1098-304065

Imprint Method: Pad Print on the First Side - White

## Actual Size of Imprint Area Dotted Lines Do Not Print 1.25"sq