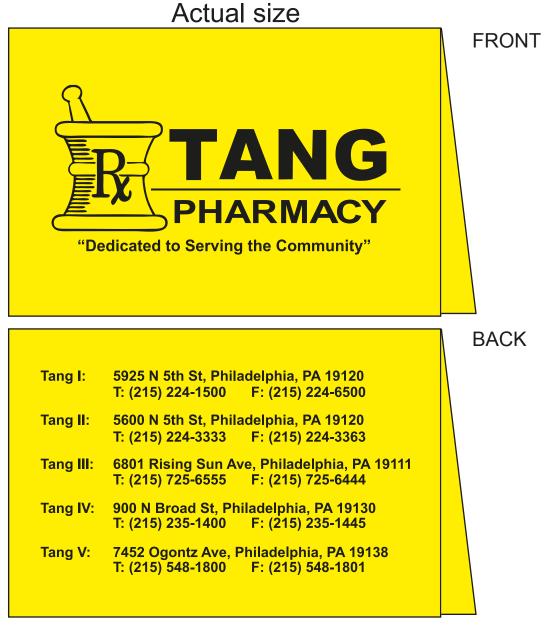

Order#:123918Product:Vinyl Card Holder - YellowItem #:1206-102897Imprint Method:Screen Print on the Front & Back Flap - Black

## Imprint size:

3.6328"w x 1.7667"h\_FRONT 3.8462"w x 2.1309"h\_BACK