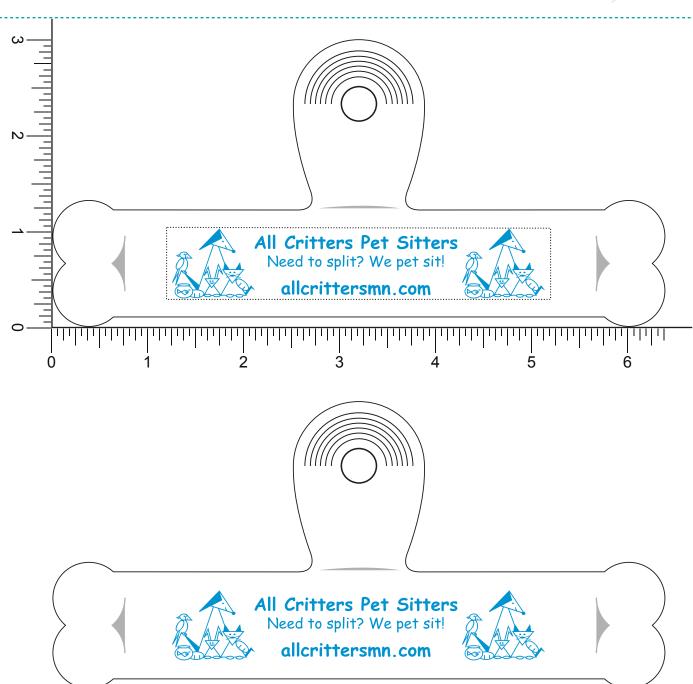

Customer Service E-mail: service@garrettspecialties.com

Product Size: 6 3/8" W x 3" H Imprint Area: 4" W x 3/4" H

Template Shown at 100% **Border Does Not Print** 

NOTE: Artwork was sized to fit our imprint area. Industry standard allows 1/16" movement in any direction

Order#: 123915

Product: 6" Bone Bag Clip - White

**Item #**: 1116-105253

Imprint Method: Pad Print on the Front - Process Blue