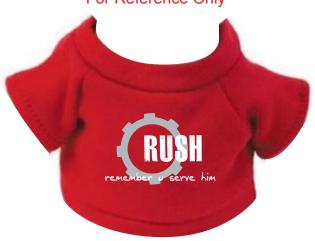

ending to the manufacturer to be printed. Immediate approval is required in order to maintain the supplier's production schedule.

CAREFULLY REVIEW THE ARTWORK ATTACHED.

2 Split Rock Drive Suite 11, Cherry Hill, NJ 08003 **Telephone**: 1-856 424-4818 or 1-800 320-1510

Fax: 1-856 424-5269

Hours of Operation: 9:00 - 5:30 pm Eastern, M - F

Customer Service E-mail: service@garrettspecialties.com

Order#: 123914

Product: Monkey Mascot Stuffed Animal - Red T-Shirt

Item #: 1039-303693

Imprint Method: Screen Print on the Shirt - Gray 429 & White

# PLEASE INDICATE OPTION 1 OR 2 IN COMMENT BOX AREA WHEN APPROVING.

Actual Size of Imprint
Dotted Lines Do Not Print
2W x 1H

#### **OPTION 1**



NOTE: Small text will not be legible.

#### **OPTION 2**





Image Not To Size For Reference Only



### \*\*\*IMPORTANT INFORMATION\*\*\* (PLEASE READ)

Please proof carefully for spelling errors, omissions, and layout accuracy. It is your responsibility to correct any errors. Garrett Specialties assumes no responsibility for errors after a proof has been authorized to print. Please note changes or revisions to your proof from your original instructions may cause revision in your ship date. Delays in paper proof approval also may require a change in your schedule ship dates. Occasionally, some fax machines may distort the image. Please pay close attention to numbers.

It is imperative that you view your e-proof and submit your approval and/or changes promptly to maintain your anticipated delivery date.

Please keep in mind that this virtual proof is not a printed sample of your artwork