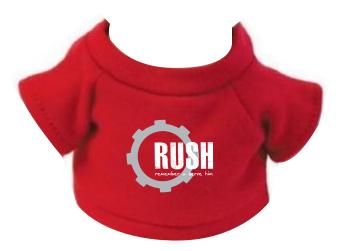

Customer Service E-mail: service@garrettspecialties.com

Order#: 123914

Product: Monkey Mascot Stuffed Animal - Red T-Shirt

Item #: 1039-303693

Imprint Method: Screen Print on the Shirt - Gray 429 & White

# PLEASE INDICATE OPTION 1 OR 2 IN COMMENT BOX AREA WHEN APPROVING.

Actual Size of Imprint
Dotted Lines Do Not Print
2W x 1H