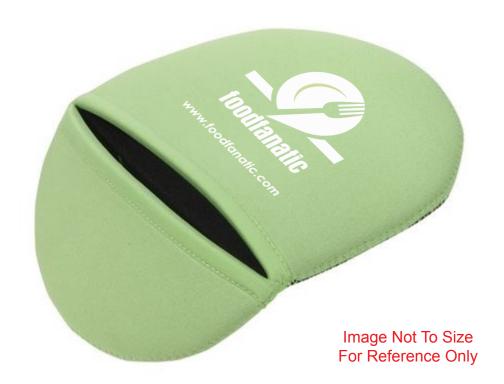

**Order#**: 123897

**Product:** Grip-It Neoprene Pot Holder

**Item #**: 1008-310402

Imprint Method: Screen Print on the Bottom - White

## **ACTUAL SIZE**

Actual Size of Imprint
Dotted Lines Do Not Print
3.5" x 2.5"

www.foodfanatic.com