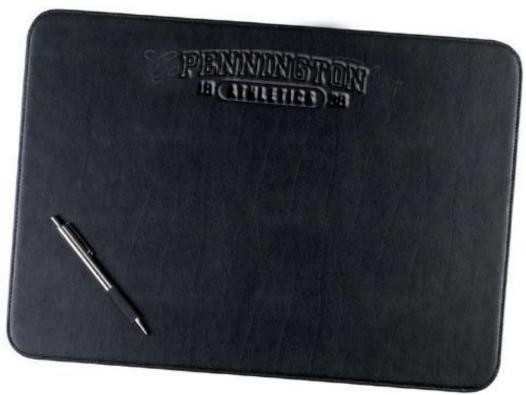

CAREFULLY REVIEW THE ARTWORK ATTACHED.

Order#: 123894

**Product:** Exec-U-Line Placemat

Item #: 1041-301182

**Imprint Method**: Debossed on the Front

Actual Size of Imprint **Dotted Lines Do Not Print** 4" x 3"

Image Not To Size For Reference Only