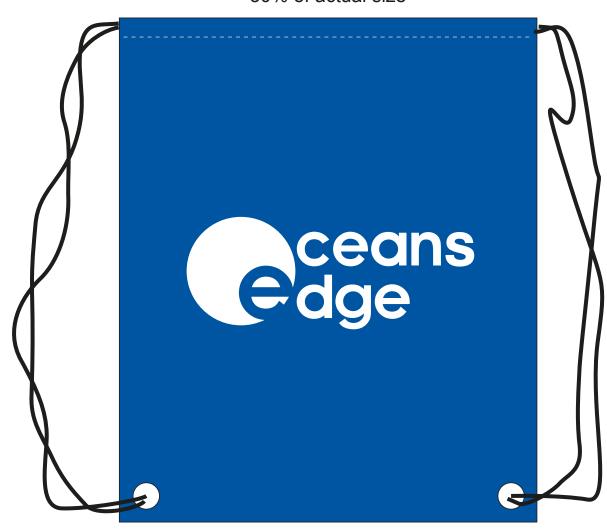

Order#: 123871

**Product:** Polyester Drawstring Cinch Pack - Royal Blue

Item #: 1016-309863

Imprint Method: Screen Print on the Front - White

Actual Size of Imprint Area 9" H x 10" W

## 30% of actual size