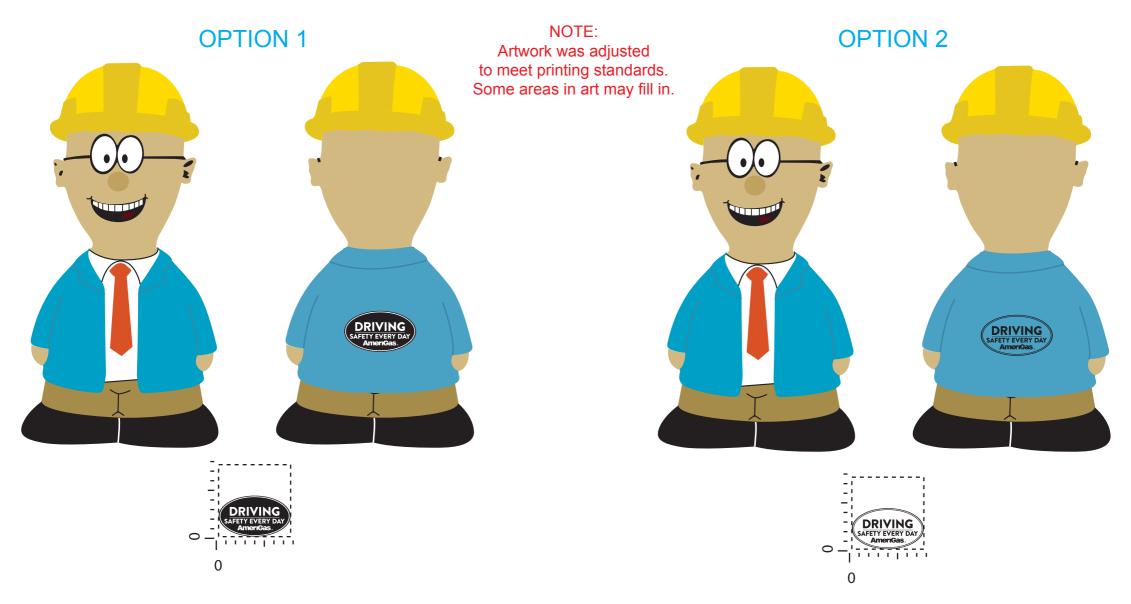

**Order#**: 123888

**Product:** Safety Talking Stress Reliever

**Item #**: 1097-311604

Imprint Method: Pad Print on the Back - Black & White

## PLEASE INDICATE OPTION 1 OR 2 IN COMMENT BOX AREA WHEN APPROVING.