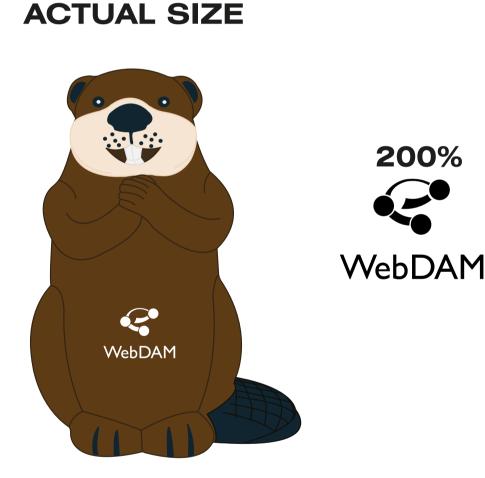

Order#: 123874 Product: Beaver Stress Reliever Item #: 1008-304767 Imprint Method: Pad Print on the Front - White

\_\_\_\_\_

Actual Size of Imprint Dotted Lines Do Not Print .75" x 1"