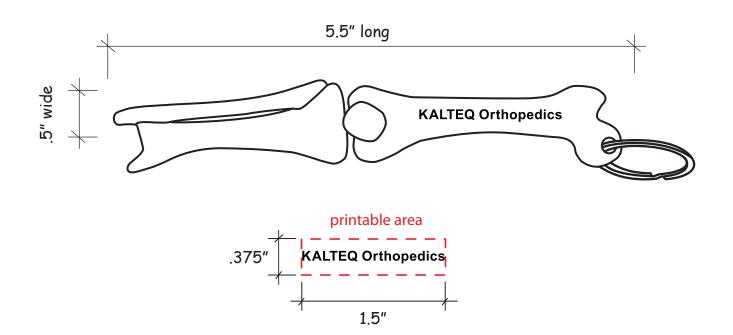

Order#: 123869

**Product:** Knee Joint Bone Key Ring

Item #: 1364-308150

Imprint Method: Screen Print on the Top - Black