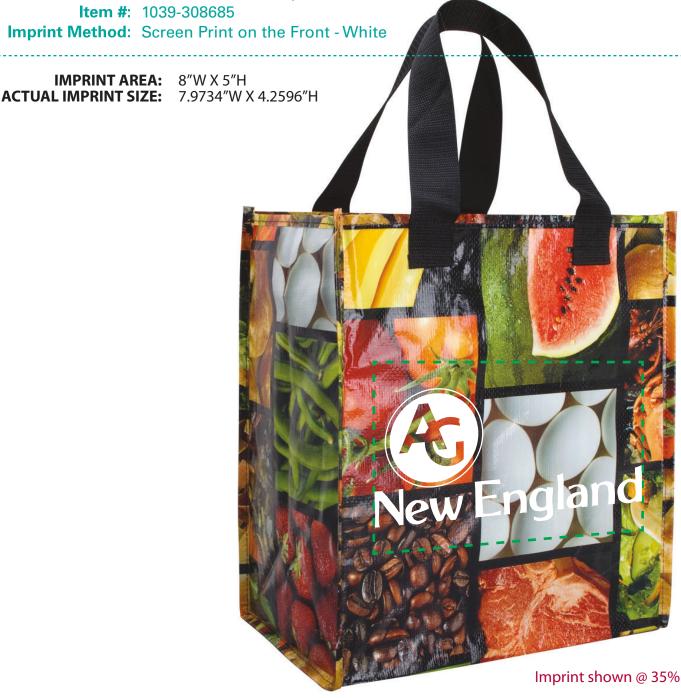

Order#: 123865

**Product:** PhotoGraFX GroceryTote - Foodies

Item #: 1039-308685

Imprint Method: Screen Print on the Front - White