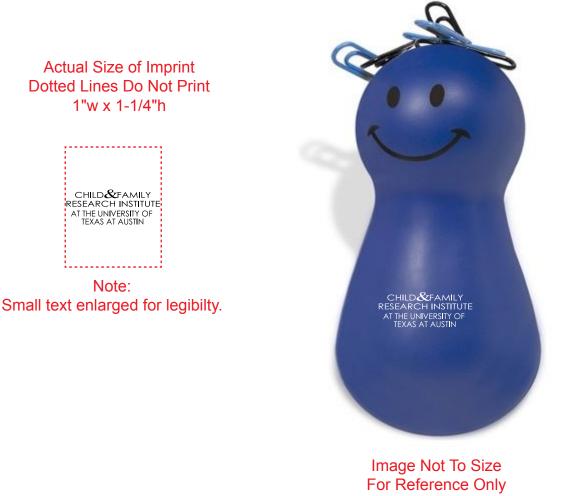

Order#: 123863 Product: Wobbly Stress Reliever - Blue Item #: 1097-300249 Imprint Method: Pad Print on the Front - White