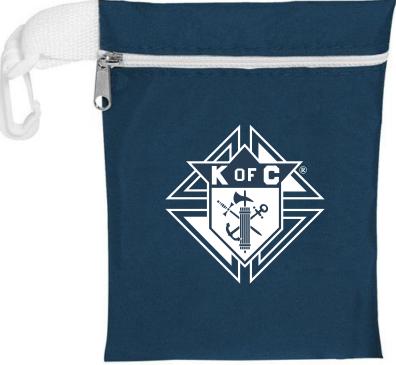

CAREFULLY REVIEW THE ARTWORK ATTACHED.

Order#: 123862

**Product**: Golfer's Pal Kit with Basic GolfTools - Navy

**Item #**: 1039-311783

Imprint Method: Screen Print on the Front - White

Actual Size of Imprint
Dotted Lines Do Not Print
3.75W x 3.75H

Image Not To Size For Reference Only