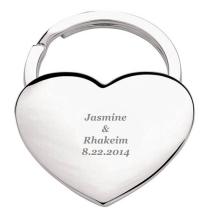

CAREFULLY REVIEW THE ARTWORK ATTACHED.

Order#: 123858

**Product:** Heart Keytag Item #: 1091-105879

**Imprint Method**: Laser Engraved on the Front Center

## Actual Size of MAX Imprint Area **Dotted Lines Do Not Print** .5" H X .5" W

**OPTION 1** 

Text will not be legible.

**OPTION 2** 

Jasmine Rhakeim 8.22.2014

Image Not To Size For Reference Only