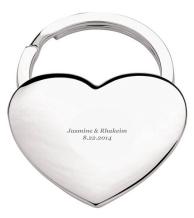

CAREFULLY REVIEW THE ARTWORK ATTACHED.

Order#: 123858

**Product:** Heart Keytag Item #: 1091-105879

**Imprint Method**: Laser Engraved on the Front Center

## Actual Size of MAX Imprint Area **Dotted Lines Do Not Print** .5" H X .5" W

**OPTION 1** 

Text will not be legible.

**OPTION 2** 

Jasmine Rhakeim 8.22.2014

Image Not To Size For Reference Only