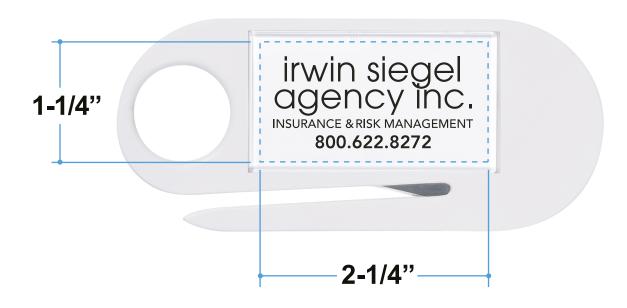

**Order#**: 123856

**Product:** Seat Belt Cutter - White

**Item #**: 1215-102478

Imprint Method: Screen Print on the Front - Black