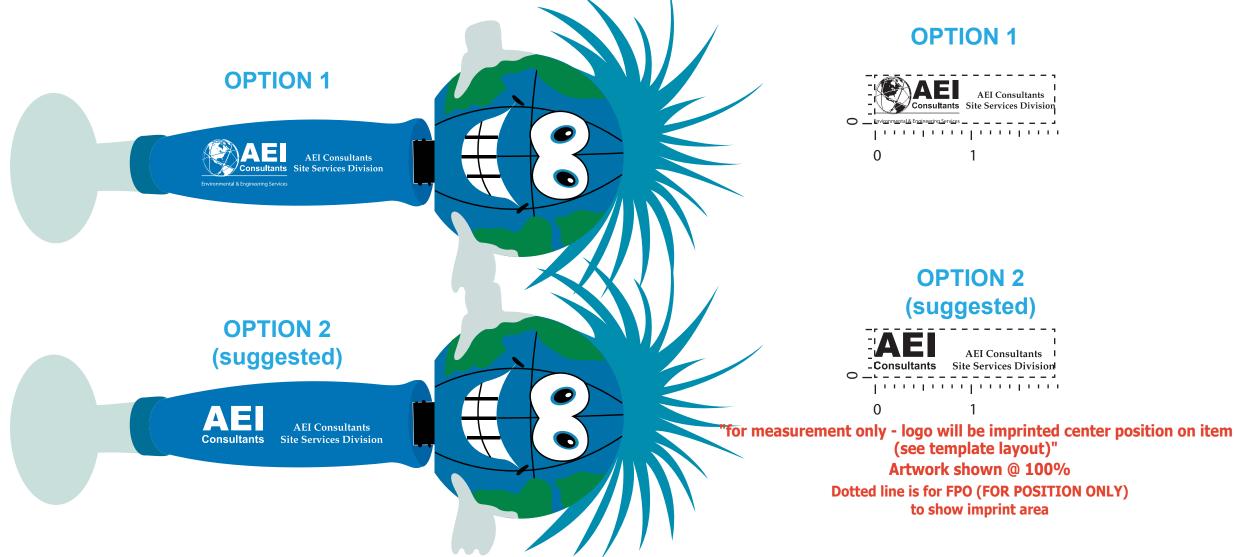

**Order#:** 123855 **Product:** Goofy Group Earth Pen Item #: 1070-106683 Imprint Method: Pad Print on the Barrel - White

## Details and small text will not be legible. Please see suggested layout.