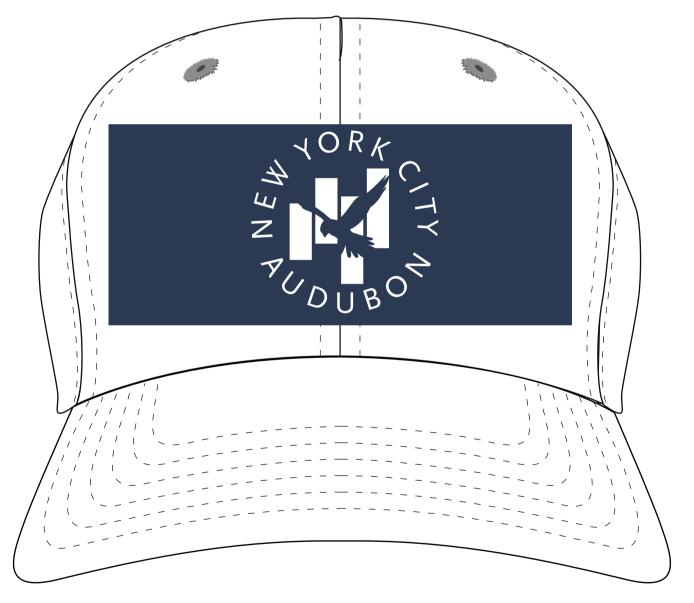

Order#: 123839 Product: 6-Panel BrushedTwill Cap Item #: 1086-100013 Imprint Method: Embroidery on the Front

Ad Area: 4-3/4 x 2 Embroidery Minimum Point Size: Text must be 5 mm tall, if upper and lower case the smallest letter must be 5 mm tall. Minimum Line Weight: 1 mm / 2.5 pt