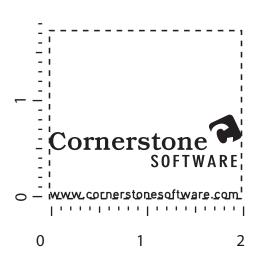

Artwork shown @ 100%

Dotted line is for FPO (FOR POSITION ONLY) to show imprint area