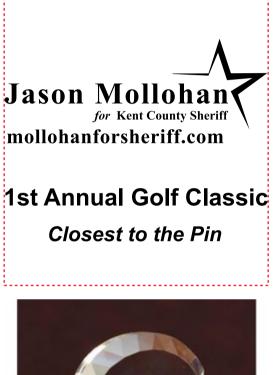

Order#: 123832 Product: Green Award - Medium Item #: 1091-311543 Imprint Method: Sand Etch on the Front

Actual Size of Imprint Dotted Lines Do Not Print 2 3/4" x 3"

Image Not To Size For Reference Only