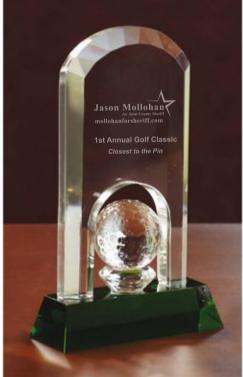

Order#: 123832 Product: Green Award - Medium Item #: 1091-311543 Imprint Method: Sand Etch on the Front

Actual Size of Imprint Dotted Lines Do Not Print 2 3/4" x 3"

Image Not To Size For Reference Only