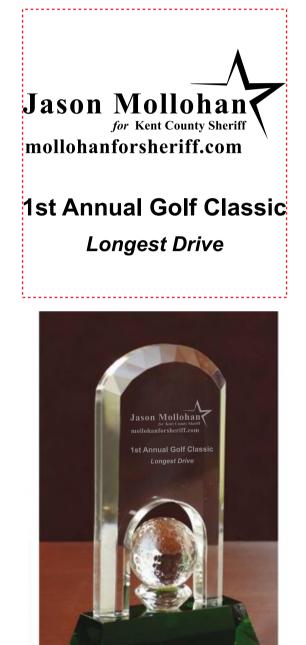

Order#: 123832 Product: Green Award - Medium Item #: 1091-311543 Imprint Method: Sand Etch on the Front

Actual Size of Imprint Dotted Lines Do Not Print 2 3/4" x 3"

Image Not To Size For Reference Only