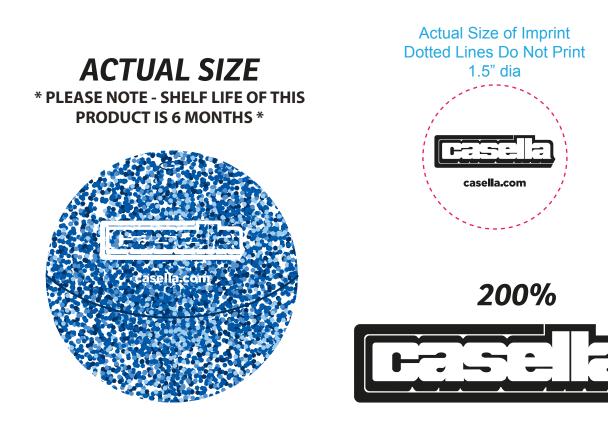

Order#:123829Product:Glitter Promo Bouncer Ball - BlueItem #:1008-305063Imprint Method:Pad Print on the Above Seam - White

## \*\*\*PLEASE NOTE: SOME OF THE SMALL DETAILS AND SPACINGS IN THE LOGO ART WILL FILL IN AND BLEED WHEN PRINTED, DUE TO THE SMALL IMPRINT SIZE. PLEASE ADVISE.\*\*\*

## casella.com