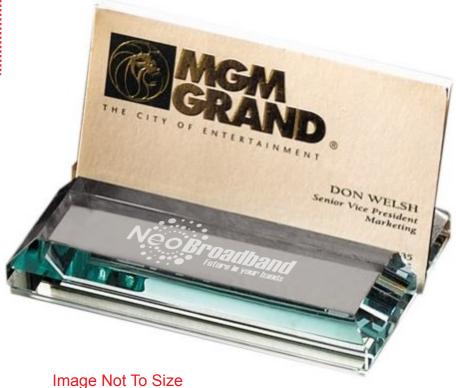

CAREFULLY REVIEW THE ARTWORK ATTACHED.

Order#: 123821

**Product:** Atrium Glass Business Card Holder

Item #: 1097-302551

Imprint Method: Screen Print White (Frosted Look) on the Top (One Side).

Actual Size of Imprint
Dotted Lines Do Not Print
2-1/2"w x 7/8"h

Image Not To Size For Reference Only