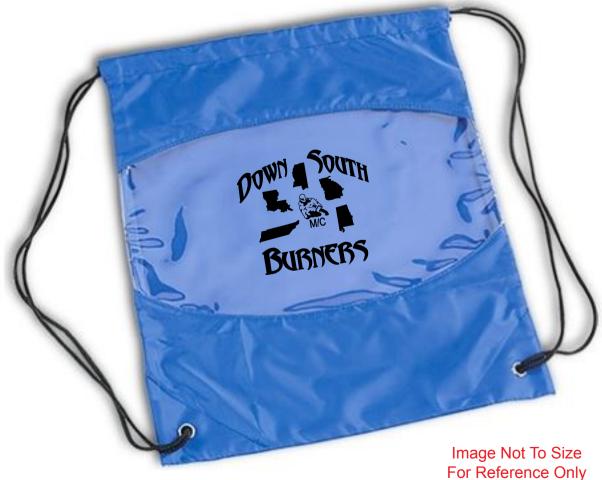

Order#: 123818 Product: Clear-View Drawstring Backpack - Blue Item #: 1097-301884 Imprint Method: Screen Print on the Front Side (On Clear Panel) - Black

> Actual Size of Imprint Dotted Lines Do Not Print 7"w x 4"h on clear front