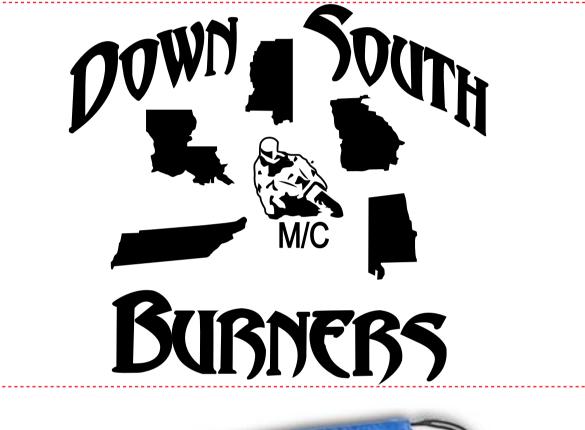

Order#: 123818 Product: Clear-View Drawstring Backpack - Blue Item #: 1097-301884 Imprint Method: Screen Print on the Front Side (On Clear Panel) - Black

> Actual Size of Imprint Dotted Lines Do Not Print 7"w x 4"h on clear front