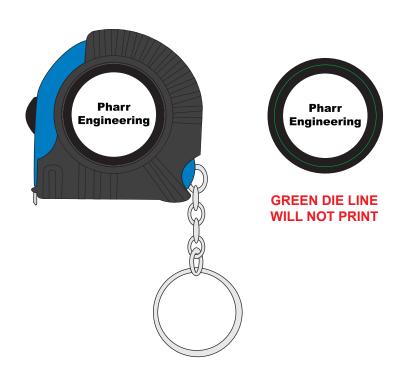

**Order#**: 123808

**Product:** MiniTape Measure Keyring - Blue

Item #: 1202-106818

Imprint Method: Vinyl-Full Color on the nyl-Full Color