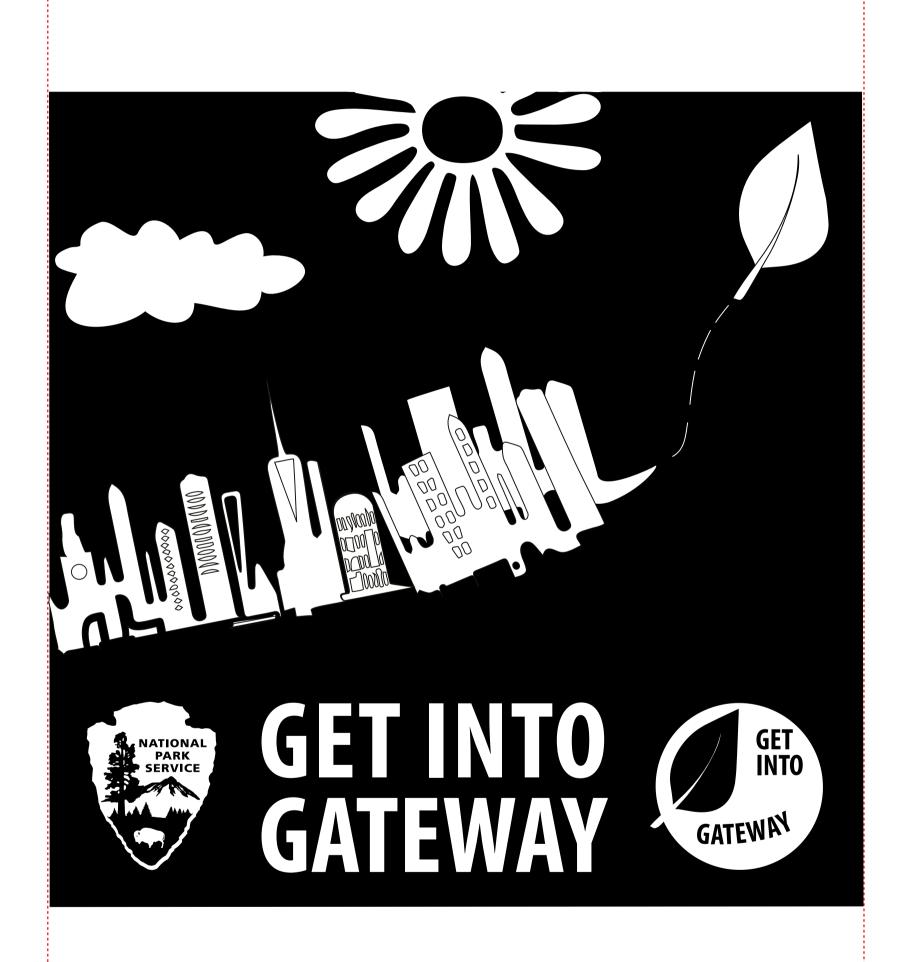

Order#: 123807

Product: Econo String Backpack - Forest Green

**Item #**: 1097-301879

**Imprint Method**: Heat Transfer on the Front - White

\*\*\*RUSH PROOF\*\*\*

In order to meet your delivery date, here is a copy of your artwork so you can see what we are sending to the manufacturer to be printed. Immediate approval is required in order to maintain the supplier's

production schedule.

CAREFULLY REVIEW THE ARTWORK ATTACHED.

Actual Size of Imprint
Dotted Lines Do Not Print
8-1/2"w x 11"h on front

Image Not To Size For Reference Only