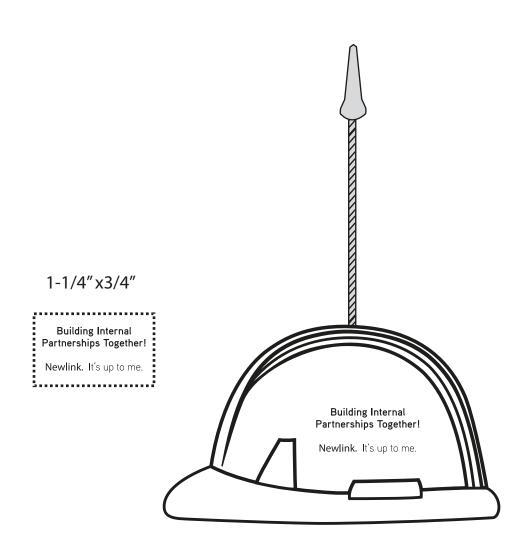

CAREFULLY REVIEW THE ARTWORK ATTACHED.

Order#: 123804

**Product:** Hard Hat Memo Holder Stress Reliever

**Item #**: 1008-304972

Imprint Method: Pad Print on the Side 1 - Black