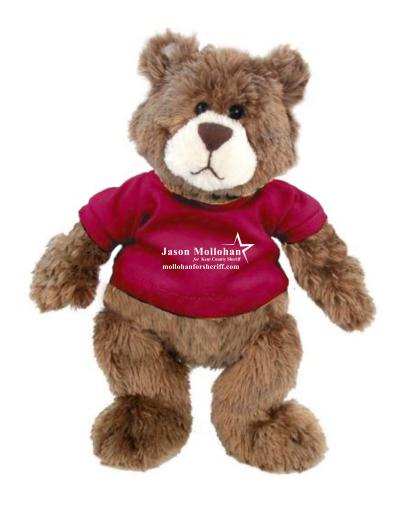

CAREFULLY REVIEW THE ARTWORK ATTACHED.

Order#: 123801

Product: Casev Bear Gund - Red

Item #: 1039-303520

Imprint Method: Screen Print on the Shirt (Center) - White

Actual Size of Imprint **Dotted Lines Do Not Print** 3W x 1.25H

Image Not To Size For Reference Only