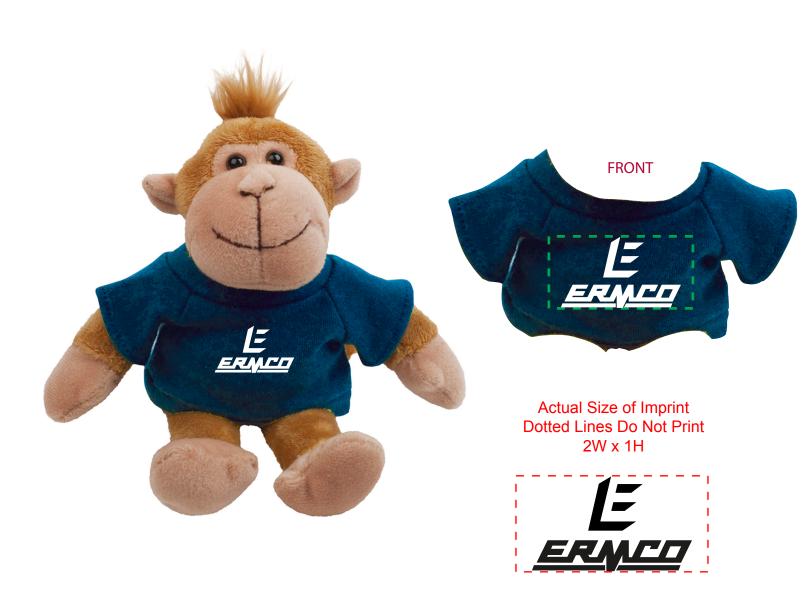

Order#: 123794

**Product:** Monkey Mascot Stuffed Animal - Royal

Item #: 1039-303693

Imprint Method: Screen Print on the Shirt - White

## \*\*\*IMPORTANT INFORMATION\*\*\* (PLEASE READ)

Please proof carefully for spelling errors, omissions, and layout accuracy. It is your responsibility to correct any errors. Garrett Specialties assumes no responsibility for errors after a proof has been authorized to print. Please note changes or revisions to your proof from your original instructions may cause revision in your ship date. Delays in paper proof approval also may require a change in your schedule ship dates. Occasionally, some fax machines may distort the image. Please pay close attention to numbers.

It is imperative that you view your e-proof and submit your approval and/or changes promptly to maintain your anticipated delivery date.

Please keep in mind that this virtual proof is not a printed sample of your artwork on our product. The size and placement of the artwork may vary from this proof when actually printed on the product. Carefully review the attached proof for verification of copy & layout.