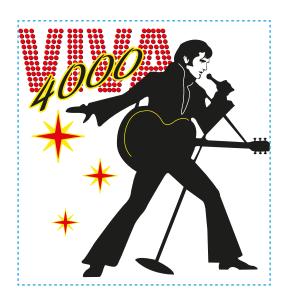

**CAREFULLY REVIEW THE ARTWORK ATTACHED.** 

Order#: 123774

**Product:** Budget White Mug 10 oz

Item #: 1086-105224

Imprint Method: Screen Print on the First Side - Black, Red 186, & Yellow 109

## **Actual Size of Imprint Dotted Lines Do Not Print** 2-5/8"w x 2-3/4"h

Image Not To Size For Reference Only