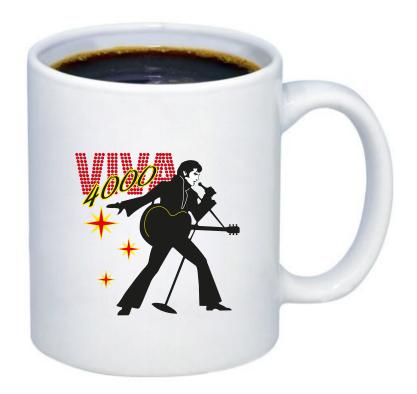

**CAREFULLY REVIEW THE ARTWORK ATTACHED.** 

Order#: 123774

**Product:** Budget White Mug 10 oz

Item #: 1086-105224

Imprint Method: Screen Print on the First Side - Black, Red 186, & Yellow 109

## **Actual Size of Imprint Dotted Lines Do Not Print** 2-5/8"w x 2-3/4"h

Image Not To Size For Reference Only

It is imperative that you view your e-proof and submit your approval and/or changes promptly to maintain your anticipated delivery date.

Please keep in mind that this virtual proof is not a printed sample of your artwork on our product. The size and placement of the artwork may vary from this proof when actually printed on the product. Carefully review the attached proof for verification of copy & layout.