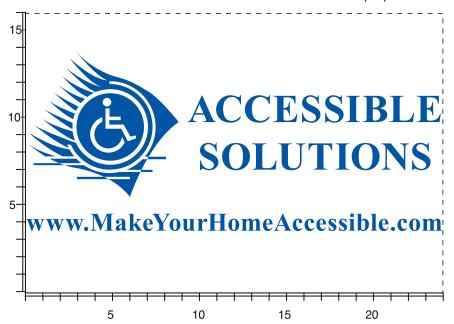

**Order#**: 123769

Product: Table Runner - 60"L - White

Item #: 1016-309942

Imprint Method: Screen Print on the Front - Reflex Blue

MAXIMUM IMPRINT AREA 24" W X 16"H All art is maximized proportional to fit imprint area unless specified.