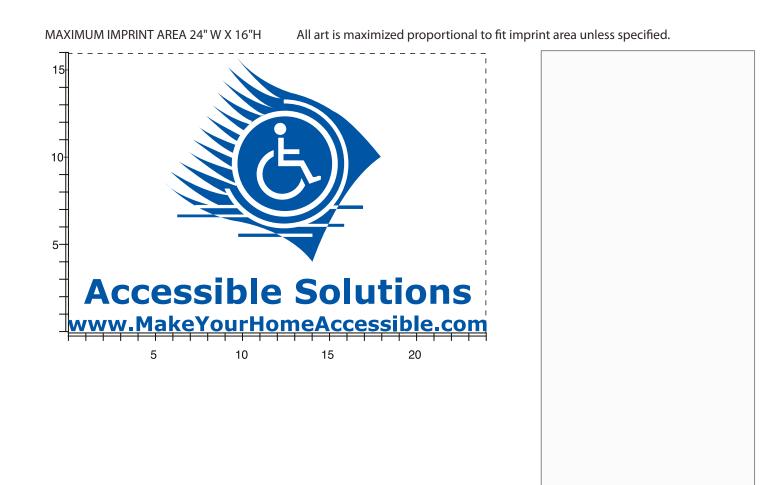

Order#: 123769 Product: Table Runner - 60"L - White Item #: 1016-309942 Imprint Method: Screen Print on the Front - Reflex Blue