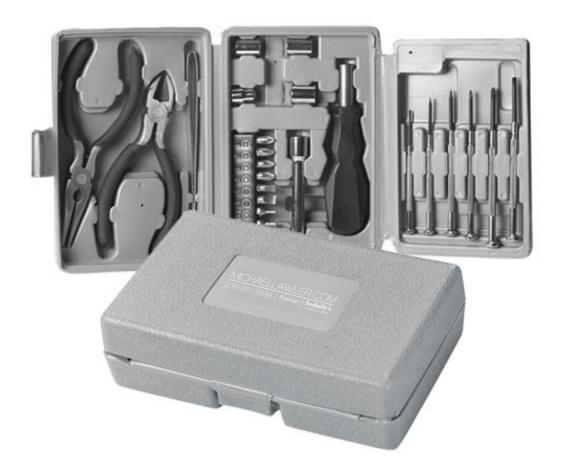

Order#: 123765

Product: 25 Piece Tri-Fold Tool Kit

Item #: 1056-105131

Imprint Method: Pad Print on the On Lid - White

Actual Size of Imprint
Dotted Lines Do Not Print
2" x 1"

NOTE: Small text will not be legible.