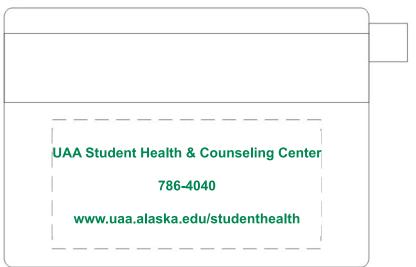

2 Split Rock Drive Suite 11, Cherry Hill, NJ 08003 **Telephone**: 1-856 424-4818 or 1-800 320-1510

Fax: 1-856 424-5269

Hours of Operation: 9:00 - 5:30 pm Eastern, M - F

Customer Service E-mail: service@garrettspecialties.com

**Order#**: 123763

**Product:** Escape First Aid Kit - Translucent Frost

**Item #**: 1098-103453

Imprint Method: Screen Print on the Back - Green 348

## Side 1



## Side 2



## \*\*\*IMPORTANT INFORMATION\*\*\* (PLEASE READ)

Please proof carefully for spelling errors, omissions, and layout accuracy. It is your responsibility to correct any errors. Garrett Specialties assumes no responsibility for errors after a proof has been authorized to print. Please note changes or revisions to your proof from your original instructions may cause revision in your ship date. Delays in paper proof approval also may require a change in your schedule ship dates. Occasionally, some fax machines may distort the image. Please pay close attention to numbers.

It is imperative that you view your e-proof and submit your approval and/or changes promptly to maintain your anticipated delivery date.

Please keep in mind that this virtual proof is not a printed sample of your artwork