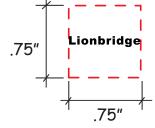

Order#:123759Product:Lion Stress RelieverItem #:1364-307965Imprint Method:Screen Print on the Side (Face to the left) - Black