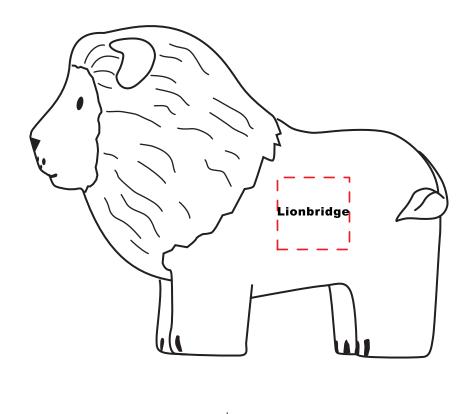

Order#:123759Product:Lion Stress RelieverItem #:1364-307965Imprint Method:Screen Print on the Side (Face to the left) - Black