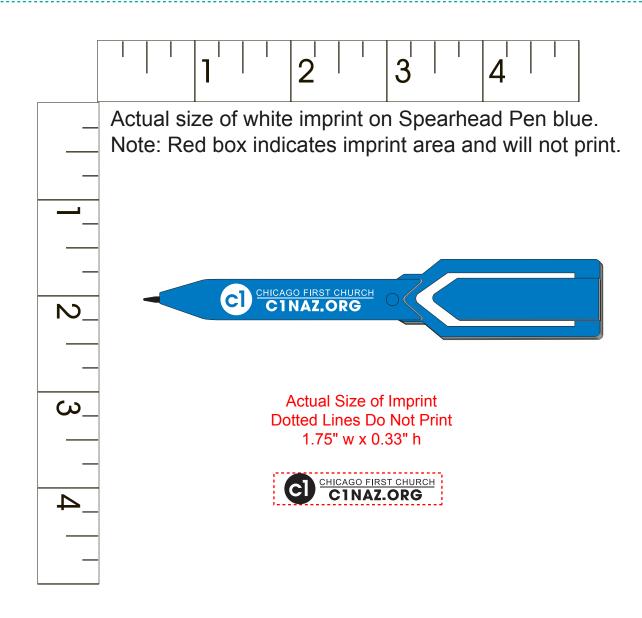

**Order#**: 123754

Product: Spearhead Pen Bookmark Paper Clip - Blue

Item #: 1280-104713

Imprint Method: Screen Print on the Barrel - White

## \*\*\*IMPORTANT INFORMATION\*\*\* (PLEASE READ)

Please proof carefully for spelling errors, omissions, and layout accuracy. It is your responsibility to correct any errors. Garrett Specialties assumes no responsibility for errors after a proof has been authorized to print. Please note changes or revisions to your proof from your original instructions may cause revision in your ship date. Delays in paper proof approval also may require a change in your schedule ship dates. Occasionally, some fax machines may distort the image. Please pay close attention to numbers.

It is imperative that you view your e-proof and submit your approval and/or changes promptly to maintain your anticipated delivery date.

Please keep in mind that this virtual proof is not a printed sample of your artwork on our product. The size and placement of the artwork may vary from this proof when actually printed on the product. Carefully review the attached proof for verification of copy & layout.