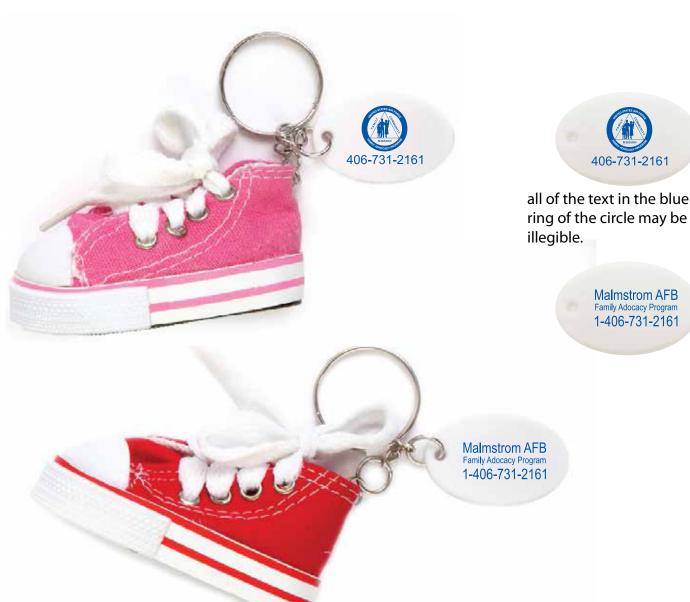

Order#: 123722

Product: Sneaker Key Chain - Assorted

Item #: 1092-306514

Imprint Method: Screen Print on the Oval Tag - Reflex Blue

## Actual Size of Imprint Dotted Lines Do Not Print 1" x 5/8"

## **OPTION 1**

## **OPTION 2**