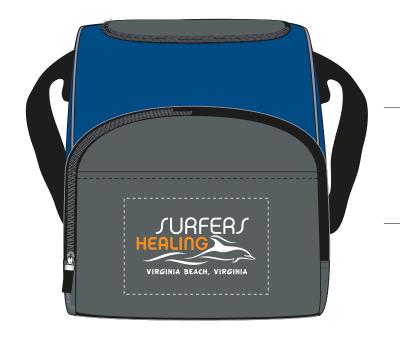

**Order#**: 123749

**Product:** Travel Cooler - Royal

**Item #**: 1087-301002

Imprint Method: Heat Transfer on the Pocket - White & Orange PMS 021

## **50% OF ACTUAL SIZE**