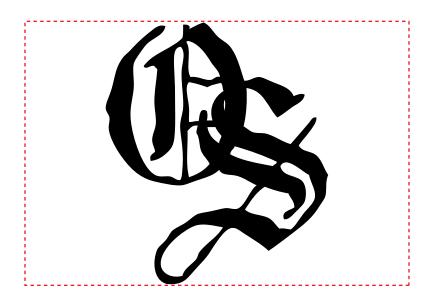

**CAREFULLY REVIEW THE ARTWORK ATTACHED.** 

Order#: 123745 **Product:** Insulated Lunch Bag - Black Item #: 1097-301887 Imprint Method: Heat Transfer on the Front Pocket - White

> Actual Size of Imprint **Dotted Lines Do Not Print** 4"w x 2-3/4"h