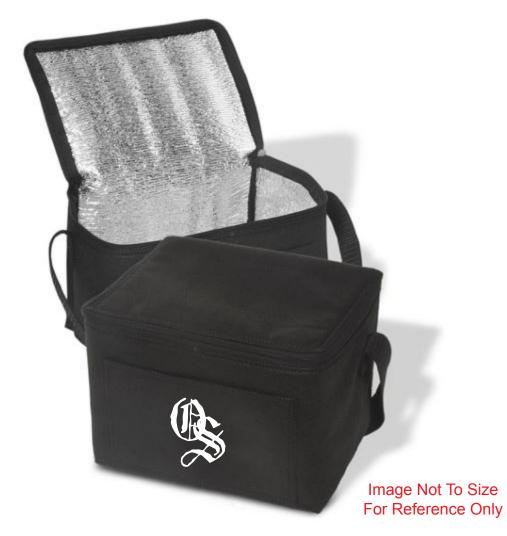

**CAREFULLY REVIEW THE ARTWORK ATTACHED.** 

Order#: 123745 **Product:** Insulated Lunch Bag - Black Item #: 1097-301887 Imprint Method: Heat Transfer on the Front Pocket - White

> Actual Size of Imprint **Dotted Lines Do Not Print** 4"w x 2-3/4"h