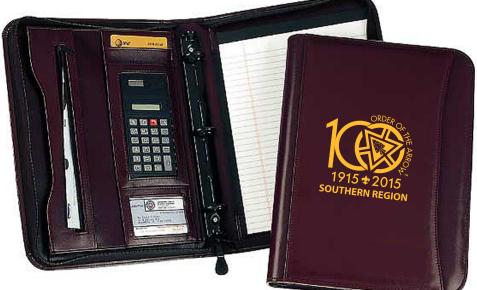

Order#: 123742 Product: OfficeThree-Ring Portfolio - Burgundy Item #: 1101-309210 Imprint Method: Screen Print on the Front - Yellow 1235

> Actual Size of Imprint Dotted Lines Do Not Print 6"W x 8"H

Image Not To Size For Reference Only