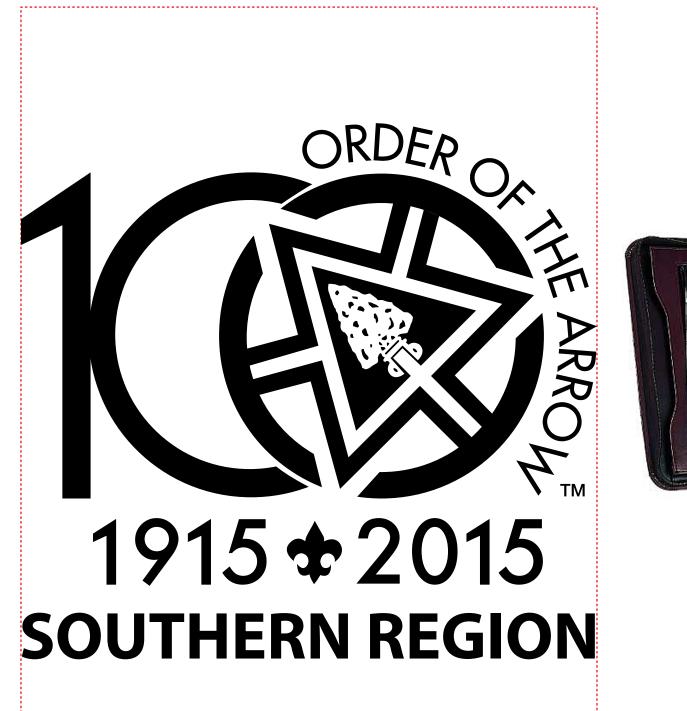

Order#: 123742 Product: OfficeThree-Ring Portfolio - Burgundy Item #: 1101-309210 Imprint Method: Screen Print on the Front - Yellow 1235

> Actual Size of Imprint Dotted Lines Do Not Print 6"W x 8"H

Image Not To Size For Reference Only