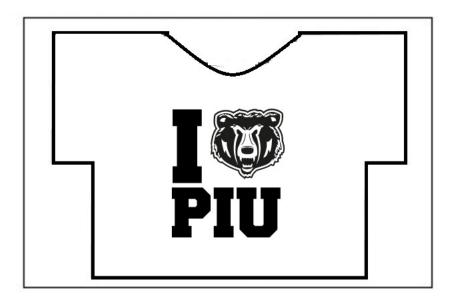

Order#: 123741

**Product:** Extra Soft Black Bear - White Shirt

Item #: 1325-309746

Imprint Method: Screen Print on the T-Shirt - Navy

Actual Size of Imprint
Dotted Lines Do Not Print
2 1/2"W x 2"H