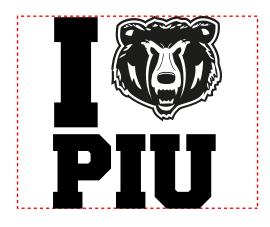

Order#: 123741

**Product:** Extra Soft Black Bear - White Shirt

Item #: 1325-309746

Imprint Method: Screen Print on the T-Shirt - Navy

Actual Size of Imprint
Dotted Lines Do Not Print
2 1/2"W x 2"H