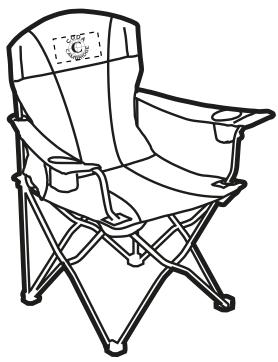

**Order#**: 123738

**Product:** Premium Stripe Chair - Royal

Item #: 1086-305883

Imprint Method: Heat Transfer on the Front - White

Ad Area: 7 x 4 Heat Transfer

Minimum Pt. Size: 10 pts.

Minimum Line Wt: .7 pos/ 1.5 neg

Halftones Not Available

## \*\*\*IMPORTANT INFORMATION\*\*\* (PLEASE READ)

Please proof carefully for spelling errors, omissions, and layout accuracy. It is your responsibility to correct any errors. Garrett Specialties assumes no responsibility for errors after a proof has been authorized to print. Please note changes or revisions to your proof from your original instructions may cause revision in your ship date. Delays in paper proof approval also may require a change in your schedule ship dates. Occasionally, some fax machines may distort the image. Please pay close attention to numbers.

It is imperative that you view your e-proof and submit your approval and/or changes promptly to maintain your anticipated delivery date.

Please keep in mind that this virtual proof is not a printed sample of your artwork on our product. The size and placement of the artwork may vary from this proof when actually printed on the product. Carefully review the attached proof for verification of copy & layout.

Due to inherent technical differences in color monitors, the imprint colors and product colors depicted in the attached proof will not resemble those in the final product. We make every effort to match requested custom colors, but cannot guarantee a 100% exact match. Imprints are applied using pad or screen inks. These inks are hand mixed as close as possible to the requested color but may vary 2 to 4 shades. For this reason an exact PMS match cannot be guaranteed. Your order is ON HOLD until we receive an approval from you in reference to your artwork.