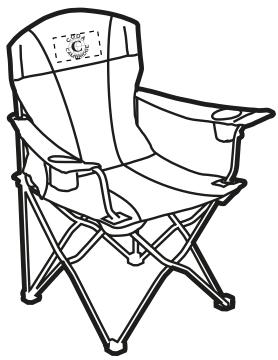

**Order#**: 123738

**Product:** Premium Stripe Chair - Royal

Item #: 1086-305883

Imprint Method: Heat Transfer on the Front - White

Ad Area: 7 x 4 Heat Transfer

Minimum Pt. Size: 10 pts.

Minimum Line Wt: .7 pos/ 1.5 neg

Halftones Not Available