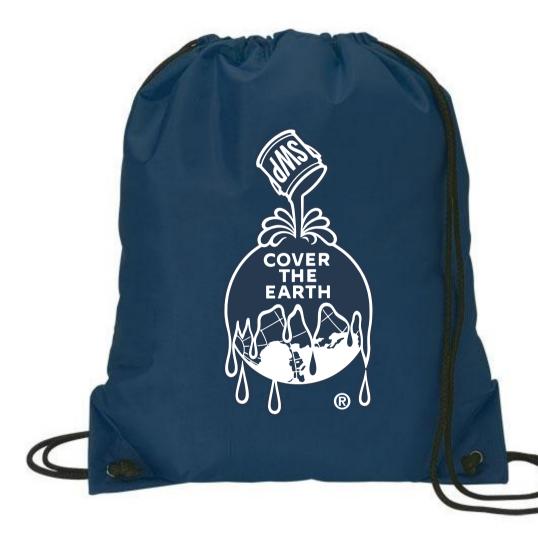

**Order#**: 123736

**Product:** String Backpack - Navy

**Item #**: 1039-103880

Imprint Method: Screen Print on the Front - White

\*\*\*RUSH PROOF\*\*\*

In order to meet your delivery date, here is a copy of your artwork so you can see what we are sending to the manufacturer to be printed. Immediate approval is required in order to maintain the supplier's production schedule.

CAREFULLY REVIEW THE ARTWORK ATTACHED.

Actual Size of Imprint **Dotted Lines Do Not Print** 9W x 9H

image ivot to Size For Reference Only