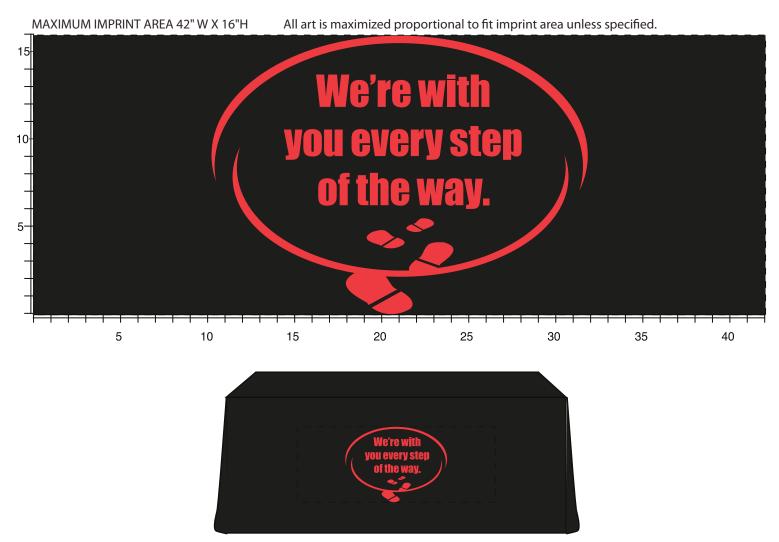

**Order#**: 123729

**Product**: Throw Style 4-Sided Table Cover - 6FT - Black

Item #: 1016-309930

Imprint Method: Screen Print on the Front - Red 185

FOR PLACEMENT ONLY

## \*\*\*IMPORTANT INFORMATION\*\*\* (PLEASE READ)

Please proof carefully for spelling errors, omissions, and layout accuracy. It is your responsibility to correct any errors. Garrett Specialties assumes no responsibility for errors after a proof has been authorized to print. Please note changes or revisions to your proof from your original instructions may cause revision in your ship date. Delays in paper proof approval also may require a change in your schedule ship dates. Occasionally, some fax machines may distort the image. Please pay close attention to numbers.

It is imperative that you view your e-proof and submit your approval and/or changes promptly to maintain your anticipated delivery date.

Please keep in mind that this virtual proof is not a printed sample of your artwork on our product. The size and placement of the artwork may vary from this proof when actually printed on the product. Carefully review the attached proof for verification of copy & layout.

Due to inherent technical differences in color monitors, the imprint colors and product colors depicted in the attached proof will not resemble those in the final product. We make every effort to match requested custom colors, but cannot guarantee a 100% exact match. Imprints are applied using pad or screen inks. These inks are hand mixed as close as possible to the requested color but may vary 2 to 4 shades. For this reason an exact PMS match cannot be guaranteed. Your order is ON HOLD until we receive an approval from you in reference to your artwork.