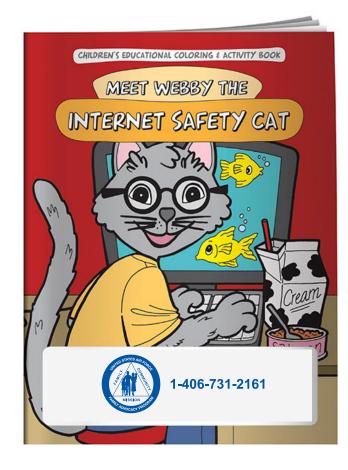

Order#: 123722 Product: Meet Webby the Internet Safety Cat Coloring Book Item #: 1010-108372 Imprint Method: Offset Printing on the Fron - Reflex Blue

Ad Area: 5 x 1-1/2 Factory Direct Offset Minimum Pt. Size: 6 pt. Minimum Line Wt: .7

## 1-406-731-2161

Image Not To Size For Reference Only