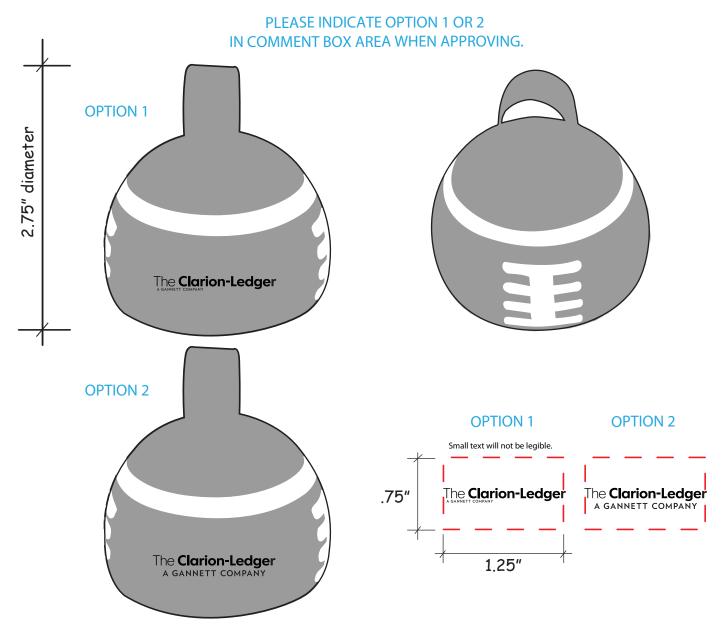

## Order#: 123713 Product: Football Cow Bell Item #: 1364-311218 Imprint Method: Screen Print on the Side - White