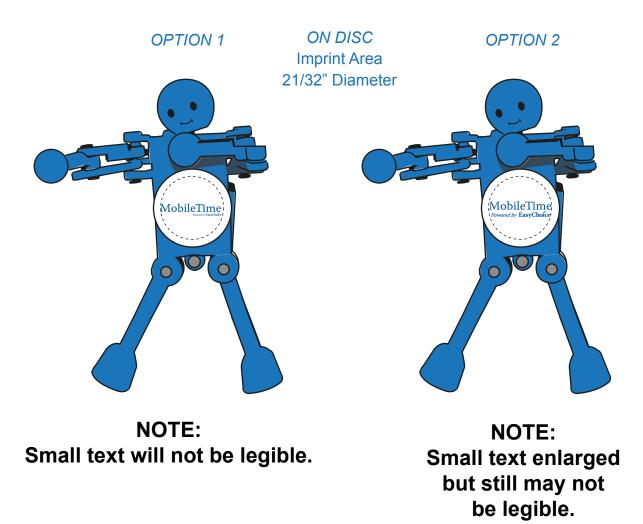

## Order#: 123706 Product: Boogie Bot - Blue Item #: 1064-307478 Imprint Method: Spot Color on the Disc - Reflex Blue

## PLEASE INDICATE OPTION 1 OR 2 IN COMMENT BOX AREA WHEN APPROVING.