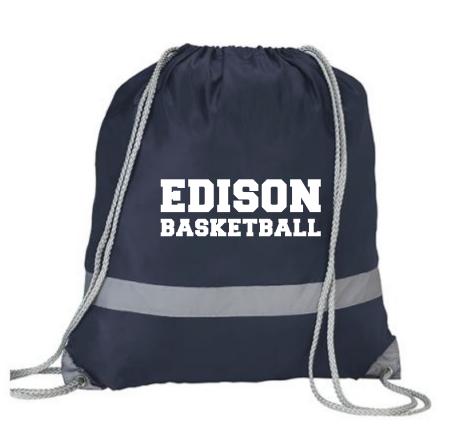

Order#: 123696 Product: Reflective Drawstring Rucksack - Navy Item #: 1086-304314 Imprint Method: Screen Print on the Front - White

> Actual Size of Imprint Dotted Lines Do Not Print 7"w x 6"h

## EDISCON BASKETBALL