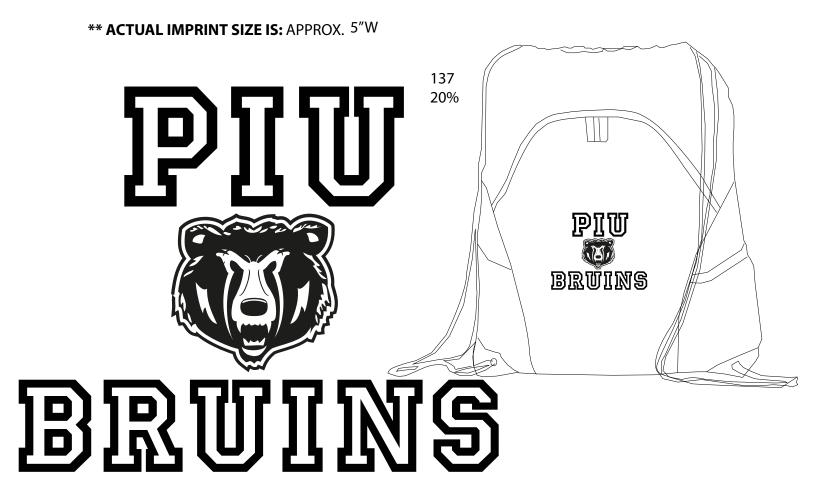

**Order#**: 123693

Product: Arbor Cinch Bag - Blue

**Item #**: 1101-308778

Imprint Method: Screen Print on the Front - White