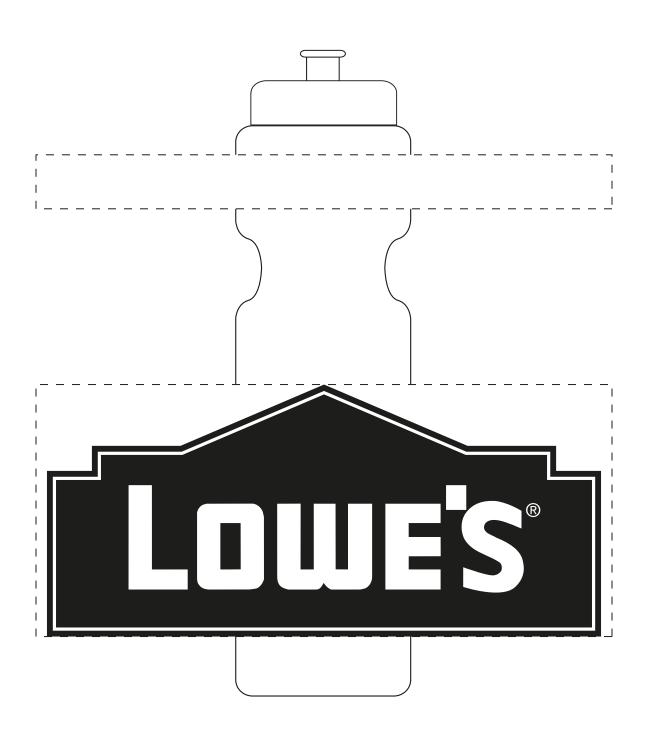

Order#:123687Product:28 oz Bike Bottle - Frost Bottle - Blue LidItem #:1116-105973Imprint Method:Screen Print on the Bottom - Navy Blue 281